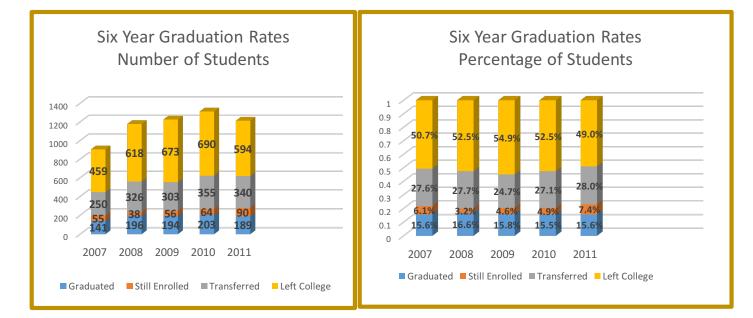

New entering students from fall semesters 2006 to 2010 were examined for graduation and transfer rates as well as students still enrolled at the college for a six year period after their enrollment at the college. The past five graduating classes' six year success rates ranged from 45.1% to 51% of the new freshmen entering classes.

Students who graduate from HCC range from 15.5% to 16.6% of new students. Students on record as transferring to a 4-year college range from 24.7% to 28% of the freshmen class and students still enrolled at six year range from 3.2% to 7.4% of the freshmen class.

| New Student Entering Class                               | Fall 2007 |       | Fall 2008 |       | Fall 2009 |       | Fall 2010 |       | Fall 2011 |       |
|----------------------------------------------------------|-----------|-------|-----------|-------|-----------|-------|-----------|-------|-----------|-------|
|                                                          | #         | %     | #         | %     | #         | %     | #         | %     | #         | %     |
| # of New Students Entering                               | 905       | -     | 1,178     | -     | 1,226     | -     | 1,312     | -     | 1,213     | -     |
| Graduated within 6 years                                 | 141       | 15.6% | 196       | 16.6% | 194       | 15.8% | 203       | 15.5% | 189       | 15.6% |
| Still Enrolled after 6 Years                             | 55        | 6.1%  | 38        | 3.2%  | 56        | 4.6%  | 64        | 4.9%  | 90        | 7.4%  |
| Transferred to a Four-Year<br>Institution within 6 years | 250       | 27.6% | 326       | 27.7% | 303       | 24.7% | 355       | 27.1% | 340       | 28%   |
| Total Success within 6 years                             | 446       | 49.3% | 560       | 47.5% | 553       | 45.1% | 622       | 47.4% | 619       | 51%   |