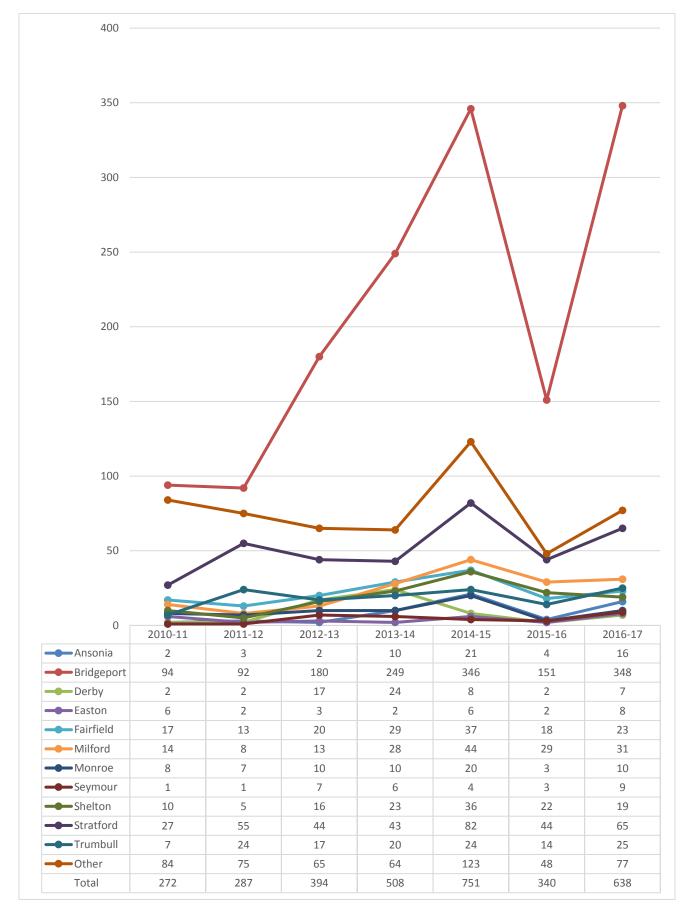

| 522                       | 439                                                | 84.1%                    |

Process: Students who have an "admit term" of the same semester are counted as new to HCC. \*not all students are counted by BOR due to lack of coding

#### **Unduplicated Headcount**



#### New Student Calculated by Same Term Admitted



#### Seat Registration by Term (Duplicated)





#### (EXPS) Annual Registrations (duplicated) by Terms

(EXWS) Annual Registrations (duplicated) by Terms





#### **Gender Distributions – Summer Semester Registrations (duplicated)**

Gender Distributions – Fall Semester Registrations (duplicated)





#### **Gender Distribution – Spring Semester Registrations (duplicated)**

#### Gender Distributions by AY Registrations (duplicated)











**HCC Continuing Education** 



|                           | 2010-11 | 2011-12 | 2012-13 | 2013-14 | 2014-15 | 2015-16 | 2016-17 |              |
|---------------------------|---------|---------|---------|---------|---------|---------|---------|--------------|
| Students taking 1 Course  | 441     | 403     | 457     | 467     | 624     | 658     | 616     | $\frown$     |
| Students taking 2 Courses | 35      | 32      | 21      | 104     | 215     | 99      | 32      |              |
| Students taking 3 Courses | 15      | 2       | 7       | 16      | 29      | 19      | 7       | $\checkmark$ |
| Students taking 4 Courses | 7       | 4       | 6       | 11      | 35      | 7       | 14      |              |
| Students taking 5 Courses | 8       | 11      | 35      | 20      | 21