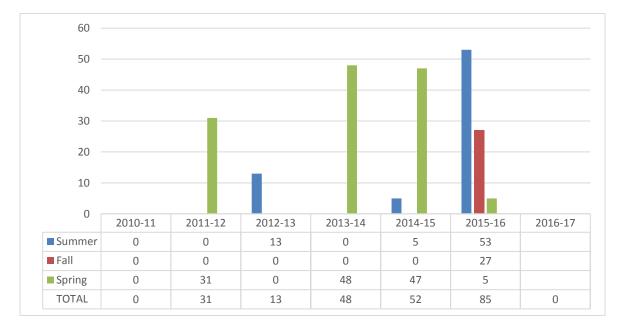

#### Seat Registration by Term (Duplicated)

#### How is a year defined in this report?

A year is defined as the summer and fall terms of year 1 and the spring term of year 2, as shown in the table below. (During the period studied, non-credit courses were not offered during the winter term.)

|         | FREEZE DATES                                                       |                 |           |                 |             |                 |  |  |  |  |  |  |  |
|---------|--------------------------------------------------------------------|-----------------|-----------|-----------------|-------------|-----------------|--|--|--|--|--|--|--|
|         | (dates our data is extracted each semester for reporting purposes) |                 |           |                 |             |                 |  |  |  |  |  |  |  |
| AY      | Term                                                               | Date of Extract | Term      | Date of Extract | Term        | Date of Extract |  |  |  |  |  |  |  |
| 2010-11 | Summer 2010                                                        | 5/6/2015        | Fall 2010 | 5/6/2015        | Spring 2011 | 5/6/2015        |  |  |  |  |  |  |  |
| 2011-12 | Summer2011                                                         | 5/6/2015        | Fall2011  | 5/6/2015        | Spring 2012 | 5/6/2015        |  |  |  |  |  |  |  |
| 2012-13 | Summer 2012                                                        | 5/6/2015        | Fall 2012 | 5/6/2015        | Spring 2013 | 5/6/2015        |  |  |  |  |  |  |  |
| 2013-14 | Summer2013                                                         | 5/6/2015        | Fall 2013 | 5/6/2015        | Spring 2014 | 5/6/2015        |  |  |  |  |  |  |  |
| 2014-15 | Summer 2014                                                        | 5/6/2015        | Fall 2014 | 5/6/2015        | Spring 2015 | 5/6/2015        |  |  |  |  |  |  |  |
| 2015-16 | Summer 2015                                                        | 7/26/2016       | Fall 2015 | 7/26/2016       | Spring 2016 | 7/26/2016       |  |  |  |  |  |  |  |
| 2016-17 | Summer 2016                                                        | 6/1/2017        | Fall 2016 | 6/1/2017        | Spring 2017 | 6/6/2017        |  |  |  |  |  |  |  |