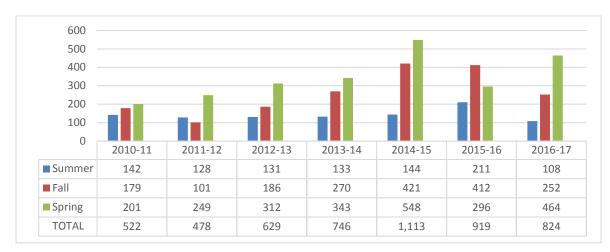

## **Students New to HCC**

| ΑΥ      | Term            | Unduplicated<br>Headcount | New Student<br>Calculated by Same<br>Term Admitted | % Students<br>New to HCC |
|---------|-----------------|---------------------------|----------------------------------------------------|--------------------------|
|         | -               | 1                         |                                                    |                          |
|         | Summer 2016     | 108                       |                                                    | 0.0%                     |
| 2016-17 | Fall 2016       | 252                       |                                                    | 0.0%                     |
| 2010 17 | Spring 2017     | 464                       |                                                    | 0.0%                     |
|         | Total 2016-17   | 824                       | -                                                  | 0.0%                     |
|         |                 | I                         | 1                                                  |                          |
|         | Summer 2015     | 211                       | 154                                                | 73.0%                    |
| 2015-16 | Fall 2015       | 412                       | 329                                                | 79.9%                    |
| 2013 10 | Spring 2016     | 296                       | 191                                                | 64.5%                    |
|         | Total 2015-16   | 919                       | 674                                                | 73.3%                    |
|         |                 |                           |                                                    |                          |
|         | Summer 2014     | 144                       | 91                                                 | 63.2%                    |
| 2014-15 | Fall 2014       | 421                       | 276                                                | 65.6%                    |
| 201120  | Spring 2015     | 548                       | 289                                                | 52.7%                    |
|         | Total 2014-15   | 1,113                     | 656                                                | 58.9%                    |
|         |                 |                           |                                                    |                          |
|         | Summer 2013     | 133                       | 99                                                 | 74.4%                    |
| 2013-14 | Fall 2013       | 270                       | 221                                                | 81.9%                    |
|         | Spring 2014     | 343                       | 240                                                | 70.0%                    |
|         | Total 2013-14   | 746                       | 560                                                | 75.1%                    |
|         |                 |                           |                                                    | =0.40/                   |
|         | Summer 2012     | 131                       | 104                                                | 79.4%                    |
| 2012-13 | Fall 2012       | 186                       | 139                                                | 74.7%                    |
|         | Spring 2013     | 312                       | 203                                                | 65.1%                    |
|         | Total 2012-13   | 629                       | 446                                                | 70.9%                    |
|         | Currana an 2011 | 120                       | 111                                                | 0.0 70/                  |
|         | Summer 2011     | 128                       | 111                                                | 86.7%                    |
| 2011-12 | Fall 2011       | 101                       | 73                                                 | 72.3%                    |
|         | Spring 2012     | 249                       | 218                                                | 87.6%                    |
|         | Total 2011-12   | 478                       | 402                                                | 84.1%                    |
|         | Summer 2010     | 140                       | 110                                                | 02 10/                   |
|         | Summer 2010     | 142                       | 118                                                | 83.1%                    |
| 2010-11 | Fall 2010       | 179                       | 145                                                | 81.0%                    |
|         | Spring 2011     | 201                       | 176                                                | 87.6%                    |
|         | Total 2010-11   | 522                       | 439                                                | 84.1%                    |