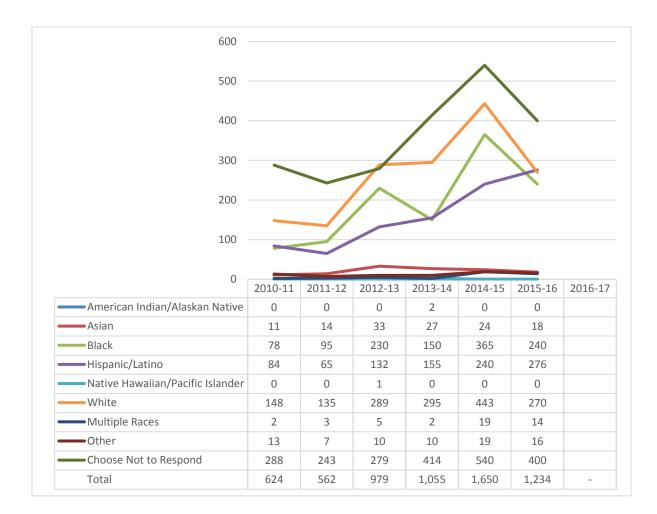

%    | 0.7%    | 0.6%    | 1.0%    | 2.1%    | 0.6%    | 1.1%    | $\checkmark$  |
| Students taking 5 Courses | 1.3%    | 2.0%    | 3.6%    | 1.9%    | 1.3%    | 0.4%    | 2.2%    | $\sim$        |
| Students taking 6 Courses | 0.0%    | 0.5%    | 0.6%    | 0.8%    | 1.1%    | 0.0%    | 0.1%    | $\sim$        |
| Students taking 7 Courses | 0.0%    | 0.0%    | 3.3%    | 1.9%    | 1.2%    | 2.9%    | 4.1%    | $\sim$        |
| Students taking 8 Courses | 0.0%    | 0.0%    | 0.0%    | 0.0%    | 0.1%    | 0.1%    | 0.0%    | $\square$     |
| Totals                    | 81.1%   | 81.0%   | 57.3%   | 60.6%   | 58.1%   | 66.9%   | 59.2%   | $\overline{}$ |

#### Course Registrations by Instructional Method, Duplicated, by AY



#### Course Registrations by Race/Ethnicity, Duplicated, by AY



# Enrollment by Non-Credit Course

|                                                  | S    | umm  | er   |      |      |      |      |                     |
|--------------------------------------------------|------|------|------|------|------|------|------|---------------------|
| Non-Credit Students, 2010-2011 through 2015-2016 | 2010 | 2011 | 2012 | 2013 | 2014 | 2015 | 2016 | Total # of Students |
| Advanced Art Handling                            |      |      |      | 16   |      |      |      | 16                  |
| AMERICAN SIGN LANGUAGE 1                         |      | 9    |      |      |      |      |      | 9                   |
| AMERICAN SIGN LANGUAGE 2                         |      | 5    |      |      |      |      |      | 5                   |
| AutoCAD - Interme