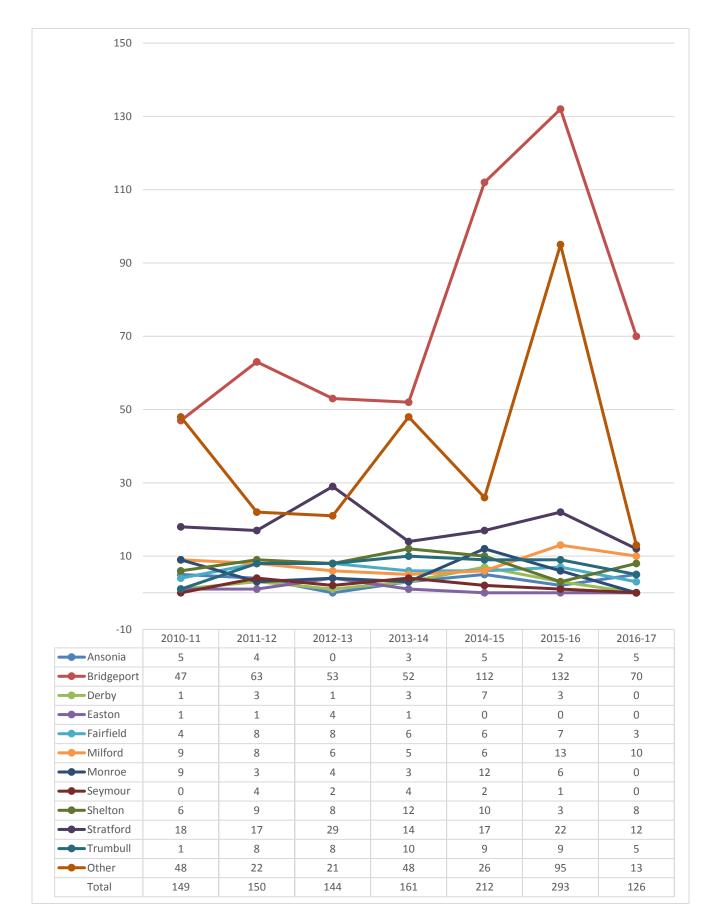

# Enrollment by Non-Credit Course

|                                                  | S    | umm  | er   |      |      |      |      |                     |
|--------------------------------------------------|------|------|------|------|------|------|------|---------------------|
| Non-Credit Students, 2010-2011 through 2015-2016 | 2010 | 2011 | 2012 | 2013 | 2014 | 2015 | 2016 | Total # of Students |
| Advanced Art Handling                            |      |      |      | 16   |      |      |      | 16                  |
| AMERICAN SIGN LANGUAGE 1                         |      | 9    |      |      |      |      |      | 9                   |
| AMERICAN SIGN LANGUAGE 2                         |      | 5    |      |      |      |      |      | 5                   |
| AutoCAD - Intermediate                           |      |      |      |      |      |      |      | 0                   |
| AutoCAD - Introduction                           |      |      | 3    |      |      |      |      | 3                   |
| BloodbornePathogens 4 Med. Ind                   |      |      |      | 2    |      |      |      | 2                   |
| Bookkeeping 1                                    |      | 6    |      |      |      |      |      | 6                   |
| Bookkeeping II                                   |      |      |      |      |      |      |      | 0                   |
| Building Analyst Remediation                     |      |      |      |      |      |      |      | 0                   |
| Business Etiquette                               |      |      |      |      |      |      |      | 0                   |
| Career Awareness                                 |      |      |      |      |      |      |      | 0                   |
| Certified Nurse Aid (CNA)                        | _    |      | 5    | 7    | 10   | 14   | 9    | 45                  |
| CHINESE FOR BEGINNERS                            |      |      |      |      |      |      |      | 0                   |
| Citizenship Studies for ESL                      |      |      |      |      |      |      |      | 0                   |
| CMM                                              |      |      |      |      |      |      |      | 0                   |
| CNC 2 Avanced CNC Programming                    |      |      |      |      | 9    |      |      | 9                   |
| CNC Machining                                    | _    |      |      |      |      |      |      | 0                   |
| CNC Programming & Setup                          | _    |      |      |      |      |      |      | 0                   |
| CNC-2 Programming & Setup                        | _    |      |      |      |      |      |      | 0                   |
| Community Health Worker                          | _    |      |      |      |      | -    | 10   | 0                   |
| CompTIA A+ Certification Prep                    | _    |      |      |      |      | 5    | 10   | 15                  |
| CompTIA Network+ Cert Prep                       | _    |      |      |      |      | 40   |      | 0                   |
| COMPTIA Security +                               |      |      |      |      |      | 10   |      | 10                  |
| Computer Applications                            | C 4  |      |      |      |      |      |      | 0                   |
| CONNECTICUT BASIC BOATING                        | 64   |      |      |      |      |      |      | 64                  |
| Connecting via Social Media                      |      |      |      |      |      |      |      | 0                   |
| Conquering Fear                                  |      |      |      |      |      |      |      | 0                   |
| Conscious Aging<br>CONVERSATIONAL SPANISH 1      | -    |      |      |      |      |      |      | 0                   |
| CPC Exam Review & Exam                           | -    |      |      |      |      |      | 4    | 4                   |
| Culture & ECE                                    |      |      |      |      |      |      | 4    | 0                   |
| Database Mgmt/Web Progmngw/SQL                   |      | 5    | 4    |      |      |      |      | 9                   |
| EarlyLang&LiteracyTeachingStr                    | -    | 5    | 4    |      |      |      |      | 0                   |
| Elec. Shop Floor Blueprint Rdg                   |      |      |      |      | 5    |      |      | 5                   |
| Emergency Medical Tech (EMT)                     |      |      |      |      | 5    |      |      | 0                   |
| English for HIth Care Students                   |      |      |      |      | 8    |      |      | 8                   |
| English Prep for Accuplacer                      |      |      |      | 3    | 0    |      |      | 3                   |
| Environment Observations                         |      |      |      | 5    |      |      |      | 0                   |
| ESL - Beginner                                   |      |      |      |      |      |      |      | 0                   |
| ESL - Intermediate                               |      |      |      |      |      |      |      | 0                   |
| ESL - Level 1                                    |      |      |      |      | 9    | 28   | 19   | 56                  |
| ESL - Level 2                                    |      |      |      |      | 11   | 17   | 6    | 34                  |
| ESL - Level 2/3                                  |      |      |      |      |      |      |      | 0                   |
| ESL - Level 3                                    |      |      |      | 6    | 1    | 11   | 8    | 26                  |
| ESL - True Beginner                              |      |      |      |      |      |      |      | 0                   |
| ESL for Families                                 |      |      |      |      |      | 3    |      | 3                   |
| ESL Lab                                          |      |      |      |      | 18   | 53   |      | 71                  |
| ESL LEVEL 1                                      |      |      |      |      |      |      |      | 0                   |
| ESL 32BJ                                         |      | İ    |      |      | 1    |      |      | 0                   |
| Establish/MaintainPositiveWkPl                   |      |      |      |      |      |      |      | 0                   |
| Excel Boot Camp                                  |      |      |      |      |      | 1    |      | 1                   |
| Excel Int. and Adv.                              |      | 6    |      |      |      |      |      | 6                   |
| Exceptional Customer Service                     |      |      |      |      |      |      |      | 0                   |
| Foundations of Math                              |      |      |      |      |      | 31   |      | 31                  |
| Foundations of Reading                           |      |      |      |      |      | 17   |      | 17                  |
| Foundations of Writing                           |      |      | ſ    |      | Ι    | 7    |      | 7                   |
| G D & T                                          |      |      |      |      |      |      |      | 0                   |
| GED Prep                                         |      |      | 28   |      | 10   | 8    | 9    | 55                  |
| Grant Writing                                    |      |      | 4    |      | 1    |      |      | 4                   |
| GRANT WRITING FOR BEGINNERS                      | 6    |      |      | 3    |      |      | 3    | 12                  |
| Handling Art and Artifacts                       |      |      |      |      |      |      |      | 0                   |
| HCC Experience Group                             |      | İ    |      |      | 1    | 3    |      | 3                   |
| HCC Career Experience AM                         |      |      |      |      |      | 3    |      | 3                   |

| Reading/Writing & Comm. Skills                       |     |     |     |     |     |     |     | 0     |
|------------------------------------------------------|-----|-----|-----|-----|-----|-----|-----|-------|
| REAL ESTATE PRINCIPLES                               |     |     |     |     |     |     |     | 0     |
| REFRESHER BASIC ALGEBRA                              |     |     |     |     |     |     |     | 0     |
| REFRESHER MATH                                       | 3   |     |     |     |     |     |     | 3     |
| SAFE BOATING & PWC                                   | 5   |     |     |     |     |     |     | 5     |
| SafeBoating/PWC                                      |     |     |     |     |     |     |     | 0     |
| SimMan Train the Trainer Basic                       |     |     |     |     |     |     |     | 0     |
| Solar PV Technical Sales                             |     |     |     | 9   |     |     |     | 9     |
| Solidworks                                           |     |     |     |     |     |     |     | 0     |
| Spiritual Discussion: Dreams                         |     |     |     |     |     |     |     | 0     |
| Successful Study Strat. HC Std                       |     |     |     |     | 7   |     |     | 7     |
| Supervisory Princ & Pract                            |     |     |     |     |     |     |     | 0     |
| TEAS V Exam Prep                                     |     |     |     |     |     |     |     | 0     |
| W.I.T.S PRSNL TRNR NATNL CERT                        | 11  | 15  |     | 15  | 9   | 8   | 7   | 65    |
| Weatherization Crew trng                             | 17  |     |     |     |     |     |     | 17    |
| Web Design 1 - Online                                |     |     |     |     |     |     |     | 0     |
| WEB PAGE DESGN USNG HTML/XHTML                       |     |     |     |     |     |     |     | 0     |
| Women of Wisdom series - Extraordinary Women in      |     |     |     |     |     |     |     | 0     |
| Literature                                           |     |     |     |     |     |     |     | 0     |
| Women of Wisdom series - Extraordinary Women in      |     |     |     |     |     |     |     | 0     |
| Psychology                                           |     |     |     |     |     |     |     | 0     |
| Women of Wisdom series - Women & Police Work         |     |     |     |     |     |     |     | 0     |
| Women of Wisdom series - Scientist Rosalind Franklin |     |     |     |     |     |     |     | 0     |
| Women's Center - GMO - OMG film                      |     |     |     |     |     |     |     | 0     |
| Totals                                               | 149 | 150 | 144 | 161 | 212 | 294 | 126 | 1,236 |