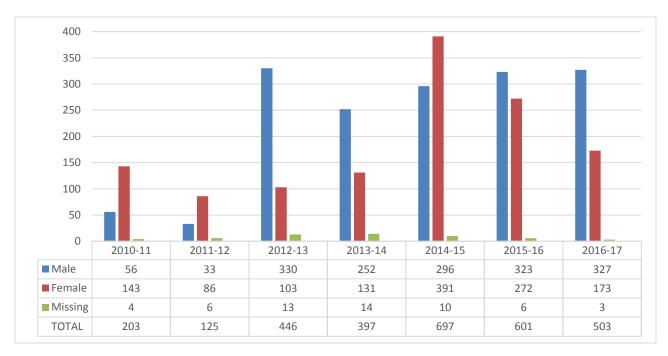

#### **Gender Distributions – Summer Semester Registrations (duplicated)**

Gender Distributions – Fall Semester Registrations (duplicated)