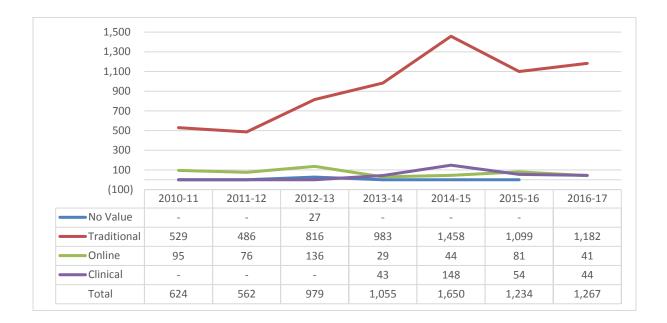

%    | 0.6%    | $\searrow$    |
| Students taking 4 Courses | 1.1%    | 0.7%    | 0.6%    | 1.0%    | 2.1%    | 0.6%    | 1.1%    | $\checkmark$  |
| Students taking 5 Courses | 1.3%    | 2.0%    | 3.6%    | 1.9%    | 1.3%    | 0.4%    | 2.2%    | $\sim$        |
| Students taking 6 Courses | 0.0%    | 0.5%    | 0.6%    | 0.8%    | 1.1%    | 0.0%    | 0.1%    | $\sim$        |
| Students taking 7 Courses | 0.0%    | 0.0%    | 3.3%    | 1.9%    | 1.2%    | 2.9%    | 4.1%    | $\sim$        |
| Students taking 8 Courses | 0.0%    | 0.0%    | 0.0%    | 0.0%    | 0.1%    | 0.1%    | 0.0%    | $\square$     |
| Totals                    | 81.1%   | 81.0%   | 57.3%   | 60.6%   | 58.1%   | 66.9%   | 59.2%   | $\overline{}$ |

#### Course Registrations by Instructional Method, Duplicated, by AY



#### Course Registrations by Race/Ethnicity, Duplicated, by AY



# Enrollment by Non-Credit Course

|                                                  | S    | umm  | er   |      |      |      |      |                     |
|--------------------------------------------------|------|------|------|------|------|------|------|---------------------|
| Non-Credit Students, 2010-2011 through 2015-2016 | 2010 | 2011 | 2012 | 2013 | 2014 | 2015 | 2016 | Total # of Students |
| Advanced Art Handling                            |      |      |      | 16   |      |      |      | 16                  |
| AMERICAN SIGN LANGUAGE 1                         |      | 9    |      |      |      |      |      | 9                   |
| AMERICAN SIGN LANGUAGE 2                         |      | 5    |      |