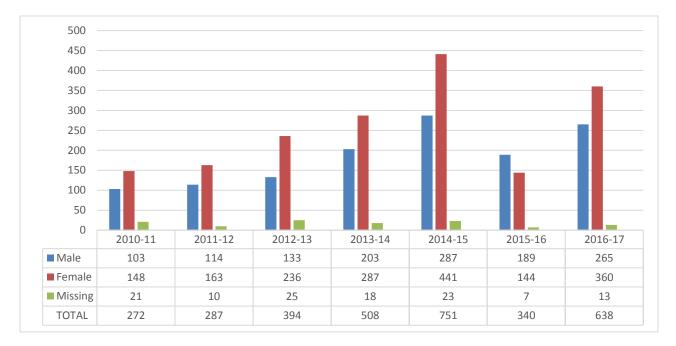

#### Gender Distributions by AY Registrations (duplicated)

**HCC Continuing Education** 

|                           | 2010-11 | 2011-12 | 2012-13 | 2013-14 | 2014-15 | 2015-16 | 2016-17 |              |
|---------------------------|---------|---------|---------|---------|---------|---------|---------|--------------|
| Students taking 1 Course  | 441     | 403     | 457     | 467     | 624     | 658     | 616     | $\frown$     |
| Students taking 2 Courses | 35      | 32      | 21      | 104     | 215     | 99      | 32      |              |
| Students taking 3 Courses | 15      | 2       | 7       | 16      | 29      | 19      | 7       | $\checkmark$ |
| Students taking 4 Courses | 7       | 4       | 6       | 11      | 35      | 7       | 14      |              |
| Students taking 5 Courses | 8       | 11      | 35      | 20      | 21      | 5       | 28      | $\sim\sim$   |
| Students taking 6 Courses | 0       | 3       | 6       | 8       | 18      | 0       | 1       | $\sim$       |
| Students taking 7 Courses | 0       | 0       | 32      | 20      | 20      | 36      | 52      | $\sim$       |
| Students taking 8 Courses | 0       | 0       | 0       | 0       | 2       | 1       | 0       | $\_$         |
| Totals (Seats)            | 624     | 562     | 984     | 1,066   | 1,660   | 1,234   | 1,267   |              |
| Totals (Headcounts)       | 506     | 455     | 564     | 646     | 964     | 825     | 750     | $\sim$       |
| Average Courses/Students  | 1.2     | 1.2     | 1.7     | 1.7     | 1.7     | 1.5     | 1.7     | $\searrow$   |