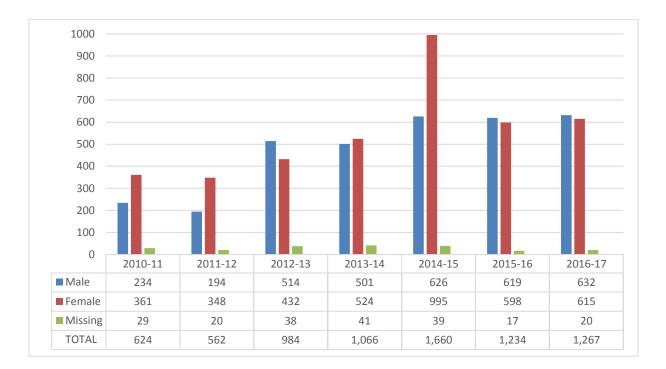

#### (EXPS) Annual Registrations (duplicated) by Terms

(EXWS) Annual Registrations (duplicated) by Terms

#### Gender Distributions by AY Registrations (duplicated)

**HCC Continuing Education** 

|                           | 2010-11 | 2011-12 | 2012-13 | 2013-14 | 2014-15 | 2015-16 | 2016-17 |              |
|---------------------------|---------|---------|---------|---------|---------|---------|---------|--------------|
| Students taking 1 Course  | 441     | 403     | 457     | 467     | 624     | 658     | 616     | $\frown$     |
| Students taking 2 Courses | 35      | 32      | 21      | 104     | 215     | 99      | 32      |              |
| Students taking 3 Courses | 15      | 2       | 7       | 16      | 29      | 19      | 7       | $\checkmark$ |
| Students taking 4 Courses | 7       | 4       | 6       | 11      | 35      | 7       | 14      |              |
| Students taking 5 Courses | 8       | 11      | 35      | 20      | 21      | 5       | 28      | $\sim\sim$   |
| Students taking 6 Courses | 0       | 3       | 6       | 8       | 18      | 0       | 1       | $\sim$       |
| Students taking 7 Courses | 0       | 0       | 32      | 20      | 20      | 36      | 52      | $\sim$       |
| Students taking 8 Courses | 0       | 0       | 0       | 0       | 2       | 1       | 0       | $\_$         |
| Totals (Seats)            | 624     | 562     | 984     | 1,066   | 1,660   | 1,234   | 1,267   |              |
| Totals (Headcounts)       | 506     | 455     | 564     | 646     | 964     | 825     | 750     | $\sim$       |
| Average Courses/Students  | 1.2     | 1.2     | 1.7     | 1.7     | 1.7     | 1.5     | 1.7     | $\searrow$   |