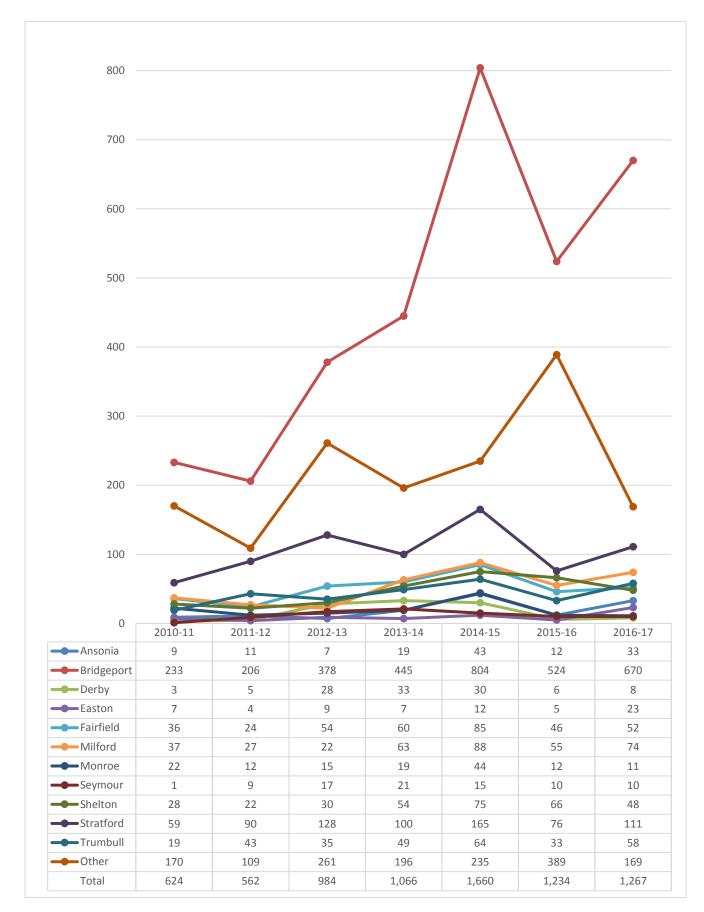

#### Seat Registration by Term (Duplicated)

#### Course Registrations by Race/Ethnicity, Duplicated, by AY