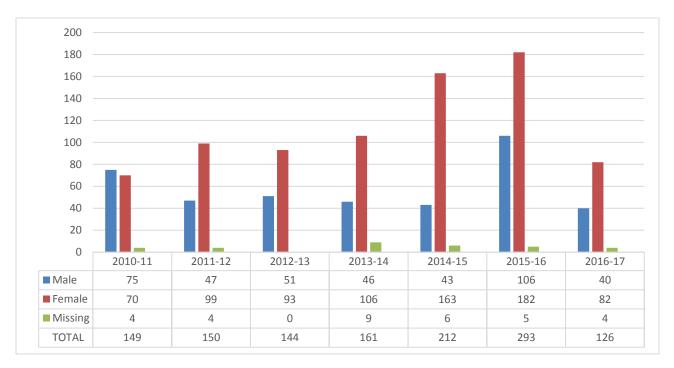

#### **Gender Distributions – Summer Semester Registrations (duplicated)**

Gender Distributions – Fall Semester Registrations (duplicated)