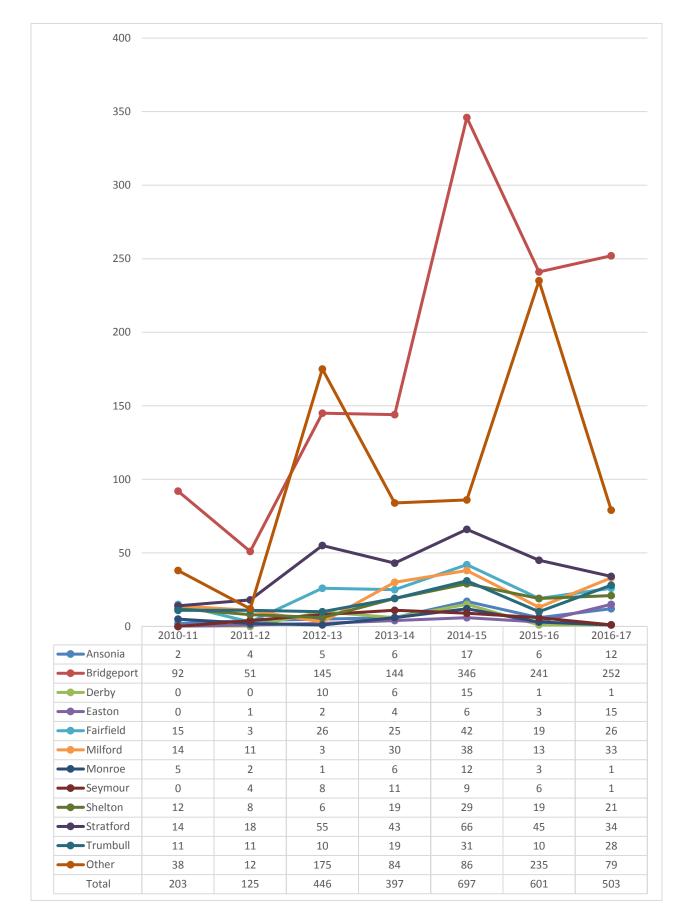

|                                                             |      | Fall     |         |          |      |          |          |                     |
|-------------------------------------------------------------|------|----------|---------|----------|------|----------|----------|---------------------|
| Non-Credit Students, 2010-2011 through 2015-2016            | 2010 | 2011     | 2012    | 2013     | 2014 | 2015     | 2016     | Total # of Students |
| Advanced Art Handling                                       |      |          |         |          |      |          |          | 0                   |
| AMERICAN SIGN LANGUAGE 1                                    |      |          |         |          |      |          |          | 0                   |
| AMERICAN SIGN LANGUAGE 2                                    |      | -        |         |          |      |          |          | 0                   |
| AutoCAD - Intermediate                                      | 3    | -        |         |          |      |          |          | 3                   |
| AutoCAD - Introduction                                      |      |          |         |          |      |          |          | 0                   |
| BloodbornePathogens 4 Med. Ind                              |      |          |         |          |      |          |          | 0                   |
| Bookkeeping 1                                               | 9    | 4        |         |          |      |          |          | 13                  |
| Bookkeeping II                                              | 12   | 4        |         |          |      |          |          | 4                   |
| Building Analyst Remediation                                | 13   |          |         |          |      |          |          | 13                  |
| Business Etiquette                                          |      |          | 11      | 22       | 42   | 42       | 64       | 11                  |
| Career Awareness                                            |      | 10       | 55<br>8 | 33<br>10 | 43   | 43<br>20 | 61<br>16 | 235<br>64           |
|                                                             | 4    | 10       | 0       | 10       |      | 6        | 10       | 10                  |
| CHINESE FOR BEGINNERS<br>Citizenship Studies for ESL        | 4    | -        |         |          |      | 0        |          | 0                   |
| •                                                           |      | -        |         |          |      |          |          | 0                   |
| CMM<br>CNC 2 Avanced CNC Programming                        |      | -        |         |          |      |          |          | 0                   |
| CNC Machining                                               |      | -        |         | 19       |      |          |          | 19                  |
| CNC Programming & Setup                                     |      | -        |         | 19       | 11   | 7        |          | 19                  |
| CNC-2 Programming & Setup                                   |      |          |         |          | 11   | /        |          | 0                   |
| Community Health Worker                                     | -    | <u> </u> |         |          | 27   | 9        | 8        | 44                  |
| CompTIA A+ Certification Prep                               |      |          |         |          | 6    | 3        | 8<br>7   | 13                  |
| CompTIA A+ Certification Prep<br>CompTIA Network+ Cert Prep |      |          |         |          | U    |          | /        | 0                   |
| COMPTIA Security +                                          | -    | <u> </u> |         |          |      |          | $\vdash$ | 0                   |
| Computer Applications                                       |      |          | 55      | 21       | 28   | 43       | 61       | 208                 |
| CONNECTICUT BASIC BOATING                                   |      | -        | - 55    | 21       | 20   | 45       | 01       | 0                   |
| Connecting via Social Media                                 |      |          |         |          |      |          |          | 0                   |
| Conquering Fear                                             |      |          |         | 4        |      | 1        |          | 5                   |
| Conscious Aging                                             |      |          |         | 4        |      | T        |          | 0                   |
| CONVERSATIONAL SPANISH 1                                    | 7    |          |         |          |      |          |          | 7                   |
| CPC Exam Review & Exam                                      | /    | 11       | 10      | 8        | 9    | 5        | 7        | 50                  |
| Culture & ECE                                               |      | 11       | 10      | 0        | 9    | 5        | '        | 0                   |
| Database Mgmt/Web Progmngw/SQL                              | 3    | 3        |         |          |      |          |          | 6                   |
| EarlyLang&LiteracyTeachingStr                               | 3    | 3        |         |          |      |          |          | 0                   |
| Elec. Shop Floor Blueprint Rdg                              |      |          |         |          |      |          |          | 0                   |
| Emergency Medical Tech (EMT)                                |      |          |         |          |      |          | 24       | 24                  |
| English for HIth Care Students                              |      |          |         |          | 2    | 20       | 24       | 24                  |
| English Prep for Accuplacer                                 |      |          |         |          | 2    | 20       |          | 0                   |
| Environment Observations                                    |      | -        |         |          |      |          |          | 0                   |
| ESL - Beginner                                              |      | -        |         |          |      | 3        |          | 3                   |
| ESL - Intermediate                                          |      |          |         |          |      | ,        |          | 0                   |
| ESL - Level 1                                               |      | -        |         | 16       | 39   | 47       | 15       | 117                 |
| ESL - Level 2                                               |      | -        |         | 7        | 20   | 28       | 8        | 63                  |
| ESL - Level 2/3                                             |      | -        |         | /        | 20   | 20       | 0        | 0                   |
| ESL - Level 3                                               |      |          |         | 9        | 13   | 22       | 15       | 59                  |
| ESL - True Beginner                                         |      |          |         | 5        | 15   | ~~~      | 15       | 0                   |
| ESL for Families                                            |      |          |         |          | 5    |          |          | 5                   |
| ESL Lab                                                     |      |          |         |          | 71   | 1        |          | 72                  |
| ESL LEVEL 1                                                 |      | 8        |         |          | /1   | 1        |          | 8                   |
| ESE 122BJ                                                   |      | 0        |         |          |      | 6        |          | 6                   |
| Establish/MaintainPositiveWkPl                              | +    |          |         | 40       |      | 5        | $\vdash$ | 40                  |
| Excel Boot Camp                                             | +    |          |         | 40       |      |          | ┝──┤     | 0                   |
| Excel Int. and Adv.                                         |      |          |         |          |      |          |          | 0                   |
| Exceptional Customer Service                                | +    |          |         | 45       |      |          | $\vdash$ | 45                  |
| Foundations of Math                                         |      |          |         |          | 39   |          |          | 39                  |
| Foundations of Reading                                      |      |          |         |          | 20   |          |          | 20                  |
| Foundations of Writing                                      | +    | <u> </u> |         |          | 11   |          | ┝──┤     | 11                  |
| G D & T                                                     | +    |          |         |          |      | 1        | $\vdash$ | 0                   |
| GED Prep                                                    |      |          | 19      |          | 16   | 8        | 24       | 67                  |
| Grant Writing                                               |      | <u> </u> | 19      |          | 10   | 5        | 24       | 5                   |
| GRANT WRITING FOR BEGINNERS                                 | 7    | <u> </u> |         |          |      | J        | 2        | 9                   |
| Handling Art and Artifacts                                  | - '  | <u> </u> | 27      |          |      |          | 2        | 27                  |
| Handling Art and Artifacts<br>HCC Experience Group          | +    |          | 21      |          |      |          | ┝──┤     | 0                   |
|                                                             | +    |          |         |          |      |          | ┝──┤     | 0                   |
| HCC Career Experience AM                                    |      |          |         |          |      |          | ┝──┤     | <u> </u>            |
| Health and Healing                                          |      | l        |         | 5        |      |          |          | <u> </u>            |
| How to Survive OSHA Inspection                              |      |          |         |          |      |          |          |                     |