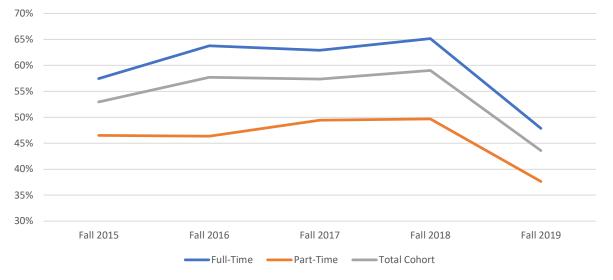

## HOUSATONIC COMMUNITY COLLEGE FALL TO FALL RETENTION

First-Time Degree/Certificate Seekers Fall Cohorts 2015-2019

| FALL COHORT | TOTAL     |           | RETURNED OR GRADUATED<br>WITHIN ONE YEAR |           | RETENTION RATE |           |              |
|-------------|-----------|-----------|------------------------------------------|-----------|----------------|-----------|--------------|
|             | FULL-TIME | PART-TIME | FULL-TIME                                | PART-TIME | FULL-TIME      | PART-TIME | TOTAL COHORT |
| 2015        | 597       | 415       | 343                                      | 193       | 57.5%          | 46.5%     | 53.0%        |
| 2016        | 685       | 369       | 437                                      | 171       | 63.8%          | 46.3%     | 57.7%        |
| 2017        | 631       | 439       | 397                                      | 217       | 62.9%          | 49.4%     | 57.4%        |
| 2018        | 511       | 336       | 333                                      | 167       | 65.2%          | 49.7%     | 59.0%        |
| 2019        | 589       | 425       | 282                                      | 160       | 47.9%          | 37.6%     | 43.6%        |