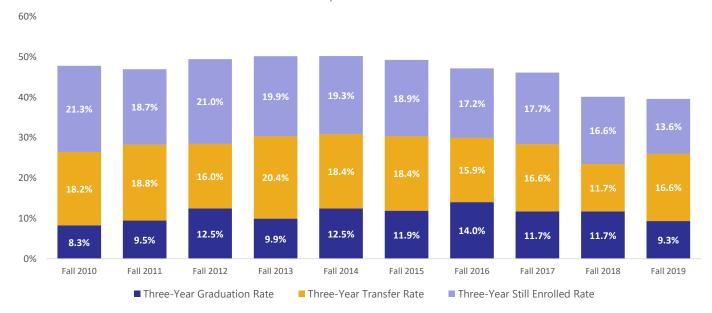

**First-Time, Full-Time Degree/Certificate Students** 

|             |           | IN THREE YEARS |                 |                           |               |                                 |                     |
|-------------|-----------|----------------|-----------------|---------------------------|---------------|---------------------------------|---------------------|
| Fall Cohort | Headcount | Graduates      | Graduation Rate | Non-Graduate<br>Transfers | Transfer Rate | Non-Graduates<br>Still Enrolled | Still Enrolled Rate |
| 2010        | 858       | 71             | 8.3%            | 156                       | 18.2%         | 183                             | 21.3%               |
| 2011        | 761       | 72             | 9.5%            | 143                       | 18.8%         | 142                             | 18.7%               |
| 2012        | 714       | 89             | 12.5%           | 114                       | 16.0%         | 150                             | 21.0%               |
| 2013        | 574       | 57             | 9.9%            | 117                       | 20.4%         | 114                             | 19.9%               |
| 2014        | 522       | 65             | 12.5%           | 96                        | 18.4%         | 101                             | 19.3%               |
| 2015        | 597       | 71             | 11.9%           | 110                       | 18.4%         | 113                             | 18.9%               |
| 2016        | 685       | 96             | 14.0%           | 109                       | 15.9%         | 118                             | 17.2%               |
| 2017        | 631       | 74             | 11.7%           | 105                       | 16.6%         | 112                             | 17.7%               |
| 2018        | 511       | 60             | 11.7%           | 60                        | 11.7%         | 85                              | 16.6%               |
| 2019        | 589       | 55             | 9.3%            | 98                        | 16.6%         | 80                              | 13.6%               |

<sup>\*</sup> Non-Graduate Transfers include students transferring to 2-year and 4-year institutions.

## Three-Year Graduation, Transfer and Still Enrolled Rates

HCC Office of Institutional Effectiveness May 9, 2023