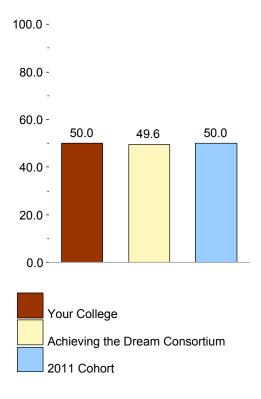

### 2011 Benchmark Summary Report - Housatonic Community College

[Weighted]

|              |                                   | Your College | Achieving the Dream<br>Consortium |            | 2011 Cohort |            |
|--------------|-----------------------------------|--------------|-----------------------------------|------------|-------------|------------|
|              | Benchmark                         | Score        | Score                             | Difference | Score       | Difference |
| All Students | Active and Collaborative Learning | 50.0         | 49.6                              | 0.4        | 50.0        | 0.0        |
| All Students | Student Effort                    | 53.2         | 50.4                              | 2.7        | 50.0        | 3.2        |
| All Students | Academic Challenge                | 53.3         | 50.0                              | 3.3        | 50.0        | 3.3        |
| All Students | Student-Faculty Interaction       | 51.9         | 49.9                              | 2.0        | 50.0        | 1.9        |
| All Students | Support for Learners              | 55.4         | 50.9                              | 4.5        | 50.0        | 5.4        |