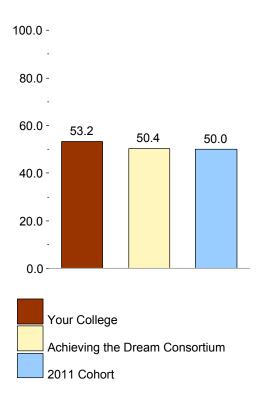

### 2011 Benchmark Summary Report - Housatonic Community College

[Weighted]

|              |                                   | Your College | Achieving the Dream<br>Consortium |            | 2011 Cohort |            |
|--------------|-----------------------------------|--------------|-----------------------------------|------------|-------------|------------|
|              | Benchmark                         | Score        | Score                             | Difference | Score       | Difference |
| All Students | Active and Collaborative Learning | 50.0         | 49.6                              | 0.4        | 50.0        | 0.0        |
| All Students | Student Effort                    | 53.2         | 50.4                              | 2.7        | 50.0        | 3.2        |
| All Students | Academic Challenge                | 53.3         | 50.0                              | 3.3        | 50.0        | 3.3        |
| All Students | Student-Faculty Interaction       | 51.9         | 49.9                              | 2.0        | 50.0        | 1.9        |
| All Students | Support for Learners              | 55.4         | 50.9                              | 4.5        | 50.0        | 5.4        |

## Community College Survey of Student Engagement 2011 Student Effort (STUEFF) Bar Chart - Housatonic Community College [Weighted]