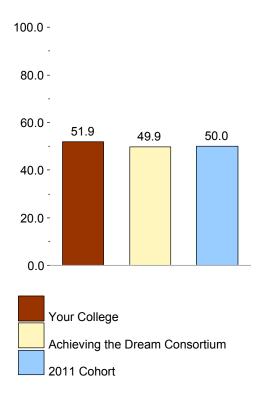

### 2011 Benchmark Summary Report - Housatonic Community College

[Weighted]

|              |                                   | Your College | Achieving the Dream<br>Consortium |            | 2011 Cohort |            |
|--------------|-----------------------------------|--------------|-----------------------------------|------------|-------------|------------|
|              | Benchmark                         | Score        | Score                             | Difference | Score       | Difference |
| All Students | Active and Collaborative Learning | 50.0         | 49.6                              | 0.4        | 50.0        | 0.0        |
| All Students | Student Effort                    | 53.2         | 50.4                              | 2.7        | 50.0        | 3.2        |
| All Students | Academic Challenge                | 53.3         | 50.0                              | 3.3        | 50.0        | 3.3        |
| All Students | Student-Faculty Interaction       | 51.9         | 49.9                              | 2.0        | 50.0        | 1.9        |
| All Students | Support for Learners              | 55.4         | 50.9                              | 4.5        | 50.0        | 5.4        |