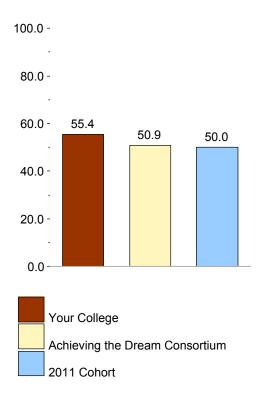

### 2011 Benchmark Summary Report - Housatonic Community College

[Weighted]

|              |                                   | Your College | Achieving the Dream<br>Consortium |            | 2011 Cohort |            |
|--------------|-----------------------------------|--------------|-----------------------------------|------------|-------------|------------|
|              | Benchmark                         | Score        | Score                             | Difference | Score       | Difference |
| All Students | Active and Collaborative Learning | 50.0         | 49.6                              | 0.4        | 50.0        | 0.0        |
| All Students | Student Effort                    | 53.2         | 50.4                              | 2.7        | 50.0        | 3.2        |
| All Students | Academic Challenge                | 53.3         | 50.0                              | 3.3        | 50.0        | 3.3        |
| All Students | Student-Faculty Interaction       | 51.9         | 49.9                              | 2.0        | 50.0        | 1.9        |
| All Students | Support for Learners              | 55.4         | 50.9                              | 4.5        | 50.0        | 5.4        |