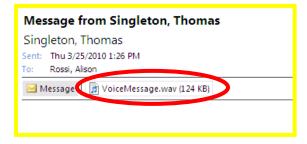

#### Listening to a message on the computer

When a voicemail message shows up in your inbox, the .wav file will be attached to the email message. Your computer must be equipped with either internal or external speakers to listen to the message.

To open the message, double click on the .wav attachment. Your default media player will begin to play the message.

*If you are unable to hear the message, begin troubleshooting by making sure that your computers volume is not on mute. <i>If you are using external speakers, make sure that they are on and functioning.* 