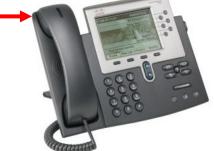

#### What does this mean to me?

In the past, when you received a voicemail, your phone's indicator light would light up red, indicating that new message.

With unified communications, you will also receive an email with a .wav file attachment of that message. It will arrive as an unread message