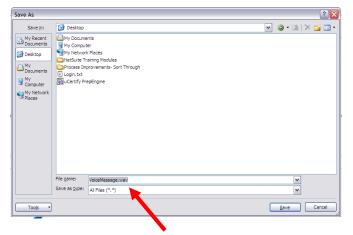

#### Saving your messages to your computer

To save the .wav file to your computer, begin by double clicking on the .wav attachment.

When the dialogue box appears, choose the **save** option.

Choose the desired location to save your file.

\*Optional: users can rename the file for easier access\*