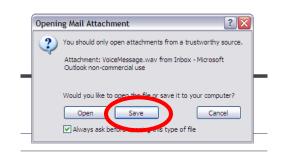

#### Saving your messages to your computer

To save the .wav file to your computer, begin by double clicking on the .wav attachment.

When the dialogue box appears, choose the **save** option.

Choose the desired location to save your file.